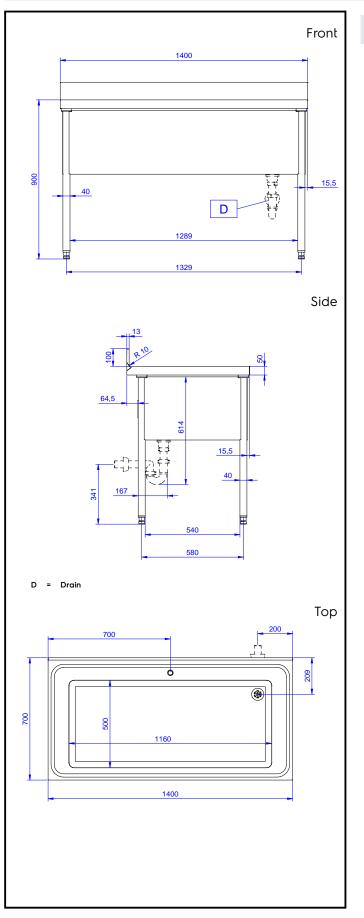

#### Item No.

Made from 304 AISI stainless steel. The 50mm high worktop in 304 AISI stainless steel, 1mm in thickness, has an overflow rim. Integral radiused rear upstand, h=100mm. All-round apron. Square section legs 40x40mm on 1" heightadjustable feet.

Bowl with overflow pipe, filter and drain hole.

| ITEM #  |  |  |
|---------|--|--|
| MODEL # |  |  |
| NAME #  |  |  |
| SIS #   |  |  |
| AIA #   |  |  |
|         |  |  |

### Construction

- 50 mm worktop in 304 AISI stainless steel, 10/10 in thickness with overflow rim along the top.
- Square section legs and 40 mm height-adjustable feet in 304 AISI stainless steel.
- Sink tops easily slotted onto the legs and taps are easily installed from the rear.
- Bowl with rounded internal corners supplied as standard with an overflow pipe with filter and a drain hole. Bowl base inclined towards the drain outlet.
- 100 mm upstand with 10 mm radioused corner and 13 mm deep, designed to be used against a wall.
- Wide range of taps are available to suit every need.
- Pan washing support to use inside the bowl is available as an accessory.

## Key Information:

| External dimensions, Width:  |     |
|------------------------------|-----|
| 132815 (VLP1401SPN)          | 14  |
| External dimensions, Depth:  | 70  |
| External dimensions, Height: | 10  |
| Upstand Dimensions, Height:  | 10  |
| Upstand Dimensions, Depth:   | 13  |
| Upstand Dimensions, Radius:  | R=  |
| Bowls number                 | 1   |
| Bowl dimensions              | 110 |
| Worktop thickness:           | 50  |
| Net weight:                  | 60  |
|                              |     |

1400 mm 700 mm 1000 mm 13 mm R=10 1 1160x500xH400 50 mm 60 kg